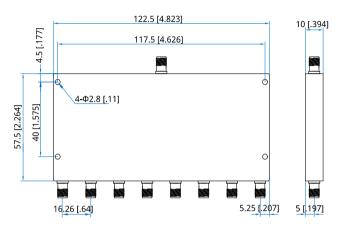

#### Mechanical

| Size <sup>*1</sup> : | 57.5*122.5*10mm       |
|----------------------|-----------------------|
|                      | 2.264*4.823*0.394in   |
| Weight:              | 190g                  |
| Connectors:          | SMA Female            |
| Mounting:            | 4-Φ2.8mm through-hole |
|                      |                       |

### **Outline Drawings**

Unit: mm [in] Tolerance: ±0.5mm [±0.02in]